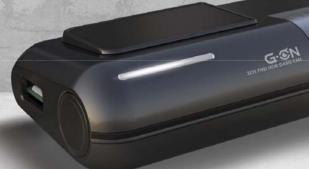

## **2ch Full HD Dash Cam**

- **▶ SYNCLOUD (Perfect CLOUD system)**
- ▶ 60 FPS video recording
- ▶ Up to 1TB SD (32GB memory card is installed by default)

## > G-ON Feature

- H.265 Video codec (HEVC (High Efficiency Video Coding)) & 60 FPS video recording H.265 compression rate is up to 2 times higher than H.264. [It means that users can use 256GB SD card as 512GB SD card.]
- Real HDR technology: perfect recognition of the license plate and clear video recording with natural color
- SYNCLOUD (Perfect CLOUD system)
- Blocked SD card
- Applicable up to 1TB SD memory card(users can use 1TB SD card as 2TB SD card because of H.265 Video codec)
- Others basic functions: ADAS, JDR file system(no loss of video data), LBP setting and Etc.