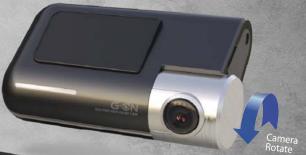

## > G-ON Specification

\* SPECIFICATION CAN BE CHANGED WITHOUT NOTICE

| Image Sensor            | Full HD CMOS Sensor                                                               |
|-------------------------|-----------------------------------------------------------------------------------|
| Resolution / Frame      | Front Cam 1080P (1920x1080P)/ Max 60fps & Rear Cam 1080P (1920x1080P) / Max 30fps |
| Angle of View           | Front Cam: 150° / Rear Cam: 140°                                                  |
| Video/ Audio format     | H.265 / ADPCM                                                                     |
| Memory Card Storage     | Up to 1TB (Including 32GB Memory card)                                            |
| G-Sensor                | 3 Axis acceleration Event recording by External Shock                             |
| ADAS                    | FVSA, FCWS , LDWS (* Connect with External GPS)                                   |
| PC Viewer               | Dedicated GNET PC Viewer (Window, MAC)                                            |
| Wi-Fi dongle (Optional) | Wi-Fi dongle supports with Dedicated GNET application (iOS, Android)              |
| External GPS (Optional) | Synched with Google map, Keep track of location and speed                         |
| Operation Temperature   | -20°~ 80°                                                                         |
| Power                   | DC 12V - 24V                                                                      |
| Dimension               | Front Cam:100(W)x 57(D)x30(H)mm / Rear Cam:44(W)x38(D)x28(H)mm                    |