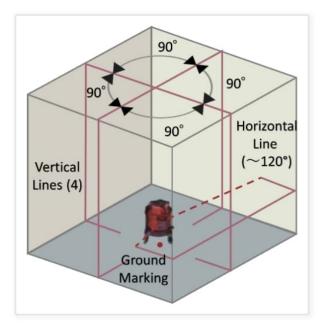

#### Accurate Laser Measure

Highly accurate measurements with errors no larger than 1mm every 5m can be taken with ML2141's single horizontal laser and four lines of vertical laser.